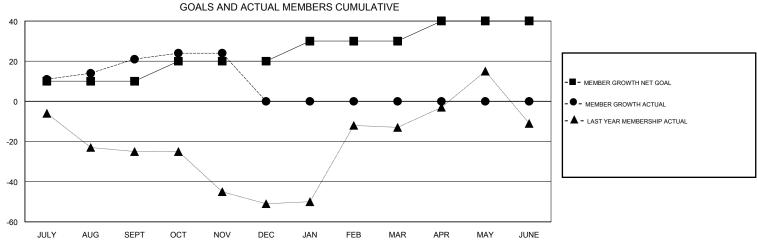

## MONTHLY MEMBERSHIP PROGRESS REPORT

## District 20 K2

GMT: LOCATION NEW YORK GMT CA







| DROPPED CLUBS: 0  DROPPED MEMBERS |         | 18 CLUBS OF 36 ADDED 1 OR MORE<br>NEW MEMBERS | GENDER DISTRI<br>MALE<br>FEMALE | 1BUTION<br>699 (58.25%)<br>501 (41.75%) |     |
|-----------------------------------|---------|-----------------------------------------------|---------------------------------|-----------------------------------------|-----|
| DECEASED                          | 7       | CLICK HERE FOR CUMULATIVE  MEMBERSHIP DATA    | TOTAL FAMILY UNIT MEMBERS       |                                         | 182 |
| CLUB CANCELLED OTHER              | 0<br>38 |                                               | FAMILY MEMBERS PAYING HALF      |                                         | 96  |
| TOTAL                             | 45      |