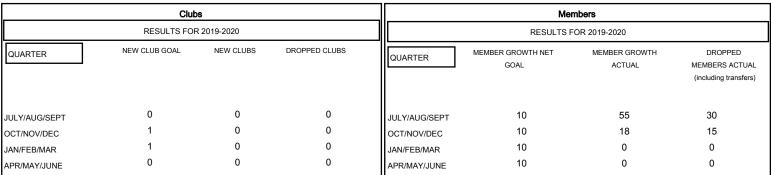

## MONTHLY MEMBERSHIP PROGRESS REPORT

## District 20 K2

GMT: LOCATION NEW YORK GMT CA







| DROPPED CLUBS: 0  DROPPED MEMBERS |         | 18 CLUBS OF 36 ADDED 1 OR MORE<br>NEW MEMBERS | GENDER DISTRI<br>MALE<br>FEMALE | 1BUTION<br>699 (58.25%)<br>501 (41.75%) |     |
|-----------------------------------|---------|-----------------------------------------------|---------------------------------|-----------------------------------------|-----|
| DECEASED                          | 7       | CLICK HERE FOR CUMULATIVE  MEMBERSHIP DATA    | TOTAL FAMILY UNIT MEMBERS       |                                         | 182 |
| CLUB CANCELLED OTHER              | 0<br>38 |                                               | FAMILY MEMBERS PAYING HALF      |                                         | 96  |
| TOTAL                             | 45      |